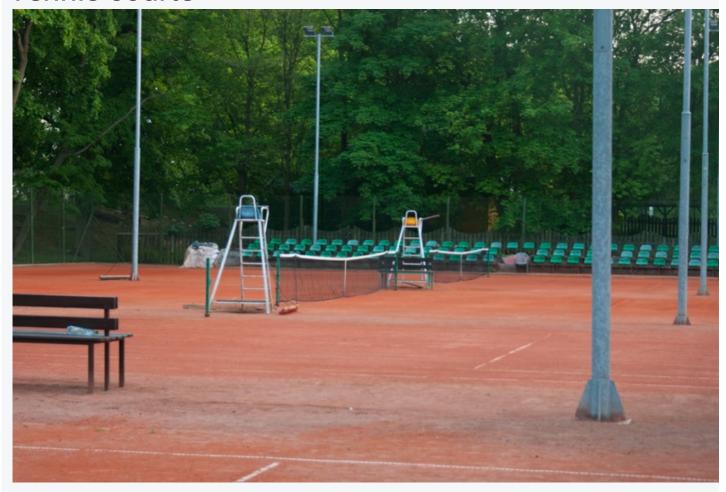

# Tennis courts

The tennis courts are situated in the centre of the town. You can reach them by car – from Władysława Łokietka Street, or by local transport services. In the vicinity there is Wał Piastowski [the Piasts' Embankment] and the remains of the defensive walls of Choszczno.

The clay courts comprise four courts, including three for doubles matches and one for singles matches. The court also features a practice wall. The facility is a site of periodical tennis tournaments.