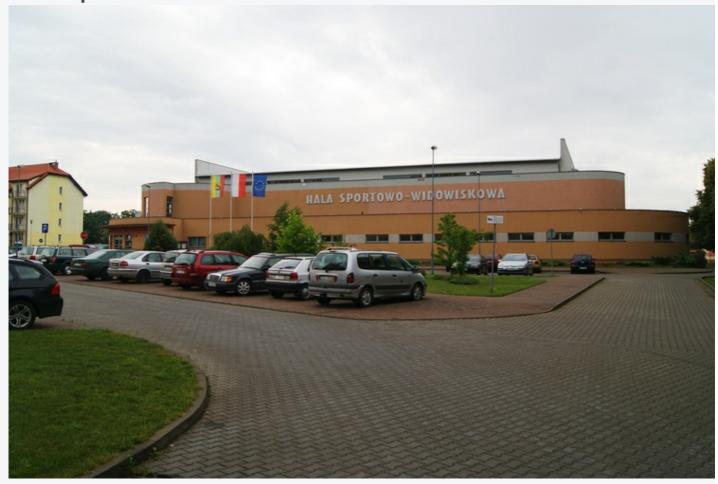

# The sports and entertainment hall

It is located in the central western part of the town. Nearby, there is a post office, the Łobez Community Centre, and the stadium of MLKS Światowid Łobez. It can be reached by car along regional road no 148 or using local public transportation.

The hall offers a perfect place for groups of athletes, tourists, and schoolchildren, as well as for individual guests. The offer includes services concerning the organization of sports competitions, conferences, trainings, cultural and musical events, and trade fairs. There is a parking lot for cars and coaches.