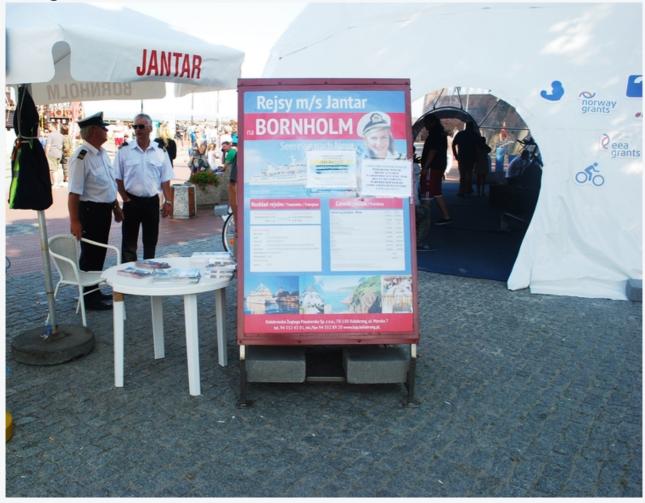

## Cruises on M/S Jantar

Kołobrzeg

Kołobrzeska Żegluga Pasażerska [the Kołobrzeg Passenger Shipping] is located at 7 Morska Street in Kołobrzeg.

The Kołobrzeg Passenger Shipping organises cruises on M/S Jantar to the Danish island of Bornholm, educational trips for schools (the itinerary includes, among other things, sightseeing NaturBornholm - an educational centre). The ship is designed to transport people with disabilities, including those on wheelchairs and with crutches. Prices of the cruises are available on the website of the company.

## **DETAILED INFORMATION**

**ADDRESS** 

Morska 7, 78-100 Kołobrzeg

**PHONE** 

+48 94 352 43 01

+48 94 352 89 20

www

www.kzp.kolobrzeg.pl