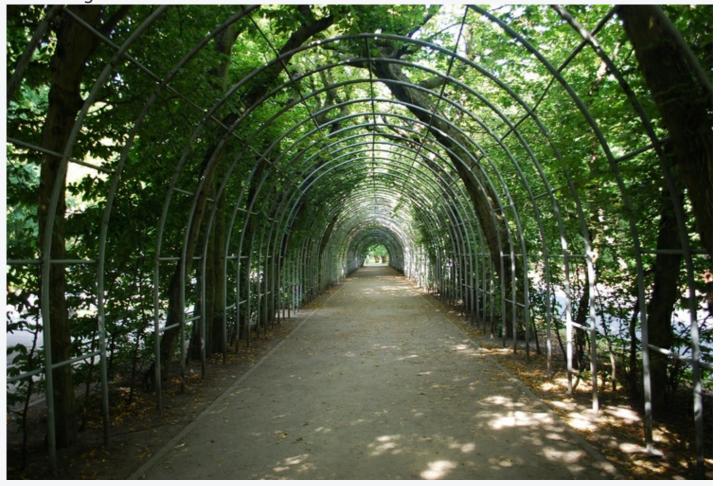

## The Professor Ryszard Siwecki Hornbeam Walk

Kołobrzeg

The monument of the Professor Ryszard Siwecki Hornbeam Walk is located in Kołobrzeg at the square between Towarowa and Spacerowa Streets. It is located near the port, west of Teatralny Park.

The Professor Ryszard Siwecki Hornbeam Walk became protected as a natural monument under the Resolution No. XVI / 211/03 of the Town Council of Kołobrzeg as of 29th December 2003.It is a nineteenth-century hornbeam alley. It consists of 277 trees - 101 old and 176 young (5-6 year old) ones. The aim of the existence of the walk is to create a vault