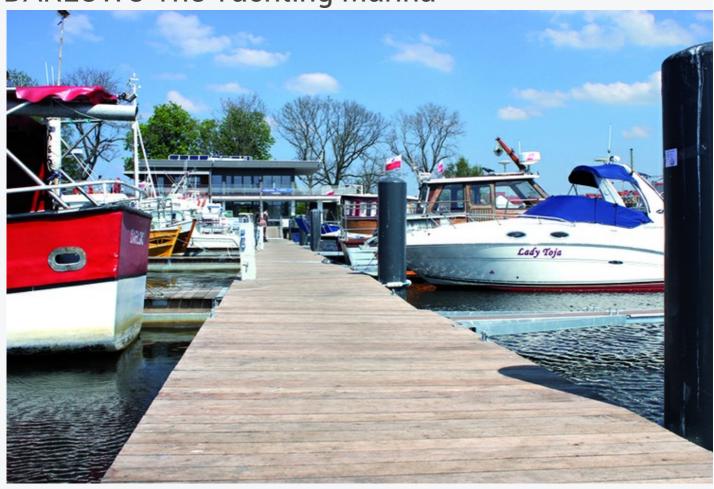

# DARŁOWO The Yachting Marina

The marina in Darłowo is located in the Rybacki Basin (Fisheries Basin) of Darłowo harbour.

It has two floatingpontoons equipped with everything required, including water and power connections. One advantage of mooring in Darłowo is the depth of the harbour, which can accommodate vessels with a draft of up to four meters. Boats moored in the marina have access to power included in the price, and water is paid by meter. Residents, owners of yachts moored permanently in the port of Darłowo, pay extra for power, as indicated by the meter.