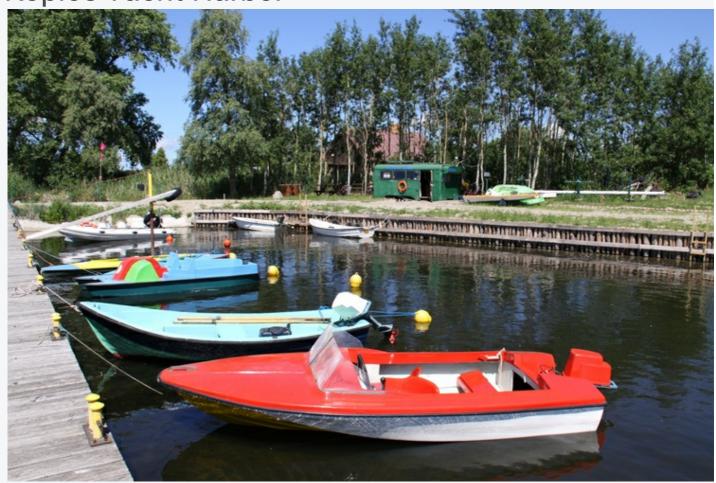

# **Kopice Yacht Harbor**

The marina is in the western part of the town. There is a Kopice Fuel Station nearby. Accessible by car or by PKS Stepnica bus.

The marina is open seasonally - from June to the end of the summer holidays. Outside of this period, jetties are still available for water sports enthusiasts. The marina itself consists of two pools that can accommodate nearly 40 small units. Attention! Immersion depth - maximum 0.5 meters. You must watch out for shoals along the way. The harbor basin is not very calm, you must consider strong western winds. At the marina, we do not use the sanitary facilities, we do not fill up with water and we do not recharge the batteries. It is rather a place of temporary stop. At the marina there are: a slip, a parking, a camping site.