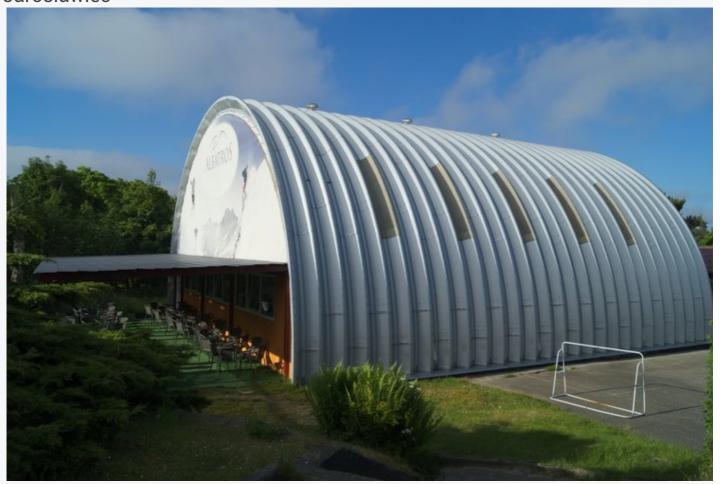

# The ski slope

Jarosławiec

The roofed ski slope in Jarosławiec is located in the holiday centre Albatros in the centre of the village. To get to Albatros, turn off the main road next to the lighthouse into Uzdrowiskowa Street. The Albatros Hotel is located at the beginning of the street, at the rear on the left.

The training ski slope in Jarosławiec is the only such an attraction by the Baltic. Thanks to a training simulator, you can experience the pleasure of skiing on slopes using real skis, snowboards, boots and sticks. This is an endless slope - the tape slides and imitates the snow surface. Such training is ideal for beginners, and more experienced skiers can improve their skills there. In addition, the simulator allows you to prepare muscles and joints for a ski season. The body position on the training slope is in fact exactly the same as in natural conditions. A 10-minute skiing on the simulator corresponds to a 3-kilometre run. The Albatros Hotel offers classes with an instructor and rents ski gear. This is an excellent attraction for