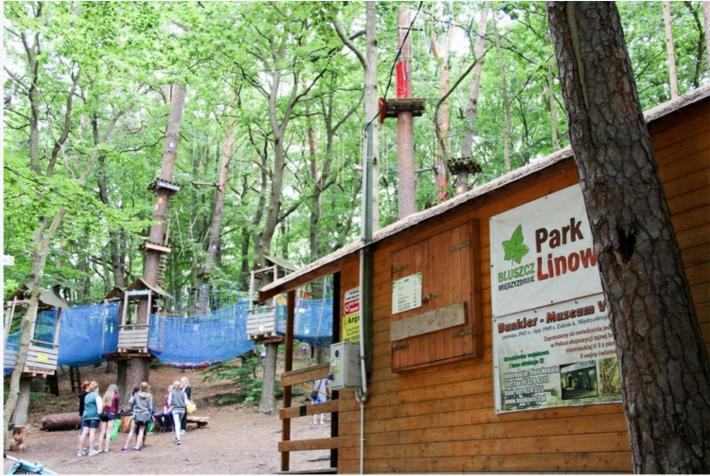

# Rope Park Bluszcz

Bluszcz Rope Park is in Międzyzdroje at Kolejowa 33.

In 2013, the former rope park "Tarzania" turned into the rope park "Bluszcz". The Bluszcz Rope Park can be used by adults and minors with the written consent of their parents or legal guardians. The routes are prepared for people measuring not less than 120 cm in height, other people may have problems with connecting to the belay and with navigating obstacles for children and adults. The following routes are available in the park: blue (the easiest), running at a height of 3 meters, all covered with nets; green route intended for children over 1.20 meters tall, running at a height of 2 to 6 meters; navy blue - requiring courage and fitness from the participant, intended for athletic people who are not afraid of heights, because its elements are placed at a height of up to 12 meters; there are also two zip lines along the route, one of which is 90 meters long.