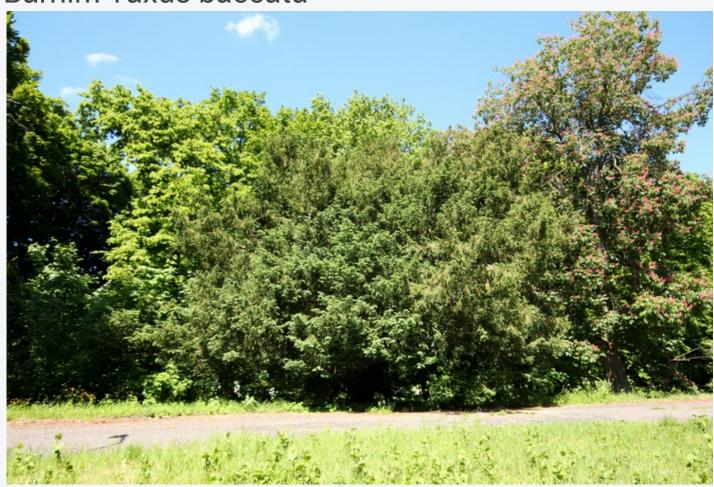

The monument of Barnim Taxus baccata located within the palace and park complex, in the eastern part of the complex, there is a rather distinctive object. It grows on the right side of the avenue leading to the palace. It is a very branchy tree which distinguishes itself from other trees in the park. The circumference of the trunk is 290 cm.