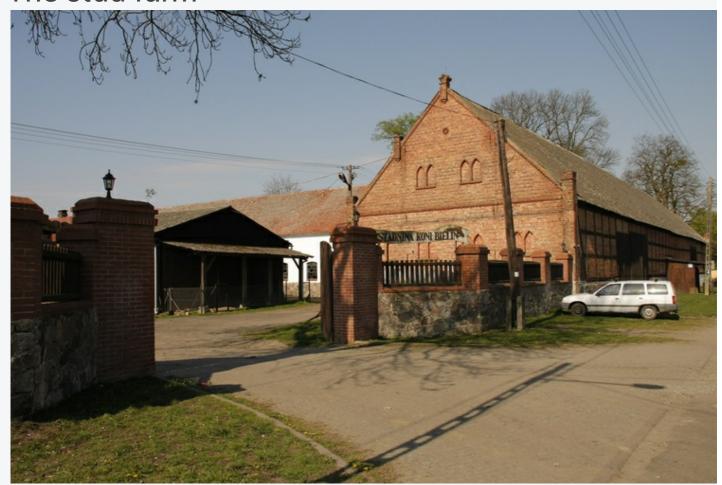

## The stud farm

The Bielin Stud Farm is located in Bielin in the house no 1. The stud farm is situated among the forest growing near the Oder River; there are also several lakes in the vicinity, for example Lake Morzycko.

The stud farm in Bielin offers many attractions: 140 horses, including 40 horses for tourism in the saddle, paddocks, forests, lakes, a place for barbecue and bonfire by an enormous wigwam from Canada, a classicist manor house and a drink-bar with a fireplace. Within the area of the stud farm, there is also a Finnish sauna and a massage room. The area surrounding the stud farm is a perfect place for strolling and horseback riding. The stud farm offers riding lessons for beginners (with a lunge), riding in an open and roofed manege, rides around the neighbourhood, rides in open carriages, lessons of driving horse teams, an annual fox hunt - Hubertus and rallies lasting 1, 2, or 3 days.