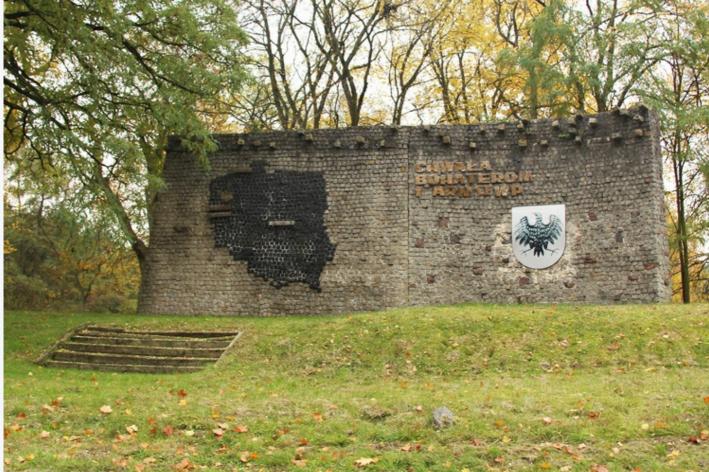

## Stone Wall of Fame

Stone Wall of Fame is located by the road from Gozdowice to Stare Łysogórki at a short distance from the former. The monument is located on the left side of the road.

Stone Wall of Fame is a monument dedicated to soldiers of the First Polish Army. On its left side, there is a map of Poland where the route of First Polish Army was selected. On the right side, there is a large inscription that reads 'Glory to the heroes of the 1st Polish Army' and the emblem of an eagle. Several stone steps lead to the monument, which actually has the form of a wall.