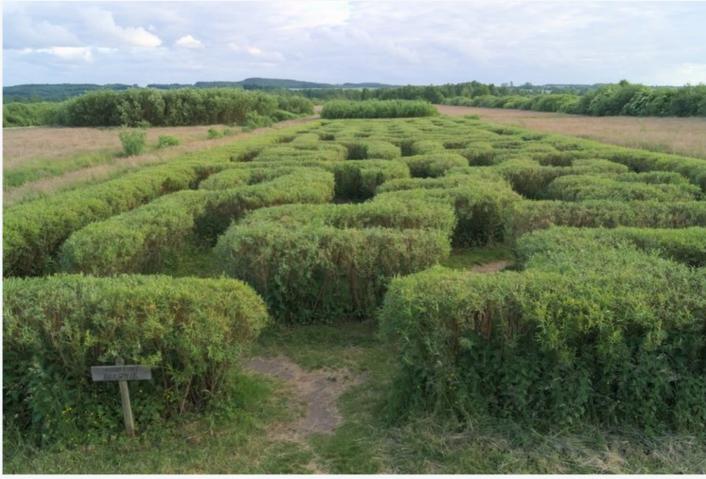

# "W labiryntach" [In the labyrinths] Educational Farm

"W labiryntach" Educational Farm is located in the northern part of the town. When you get to Malechowa, you need to turn right towards the farm.

"W labiryntach" Educational Farm allows families with children and organized groups to spend their time in an interesting way. All classes are hosted by animators. The owners created three labyrinths made of common osier to which special paths with additional attraction lead. Children receive maps of the labyrinths and try not to get lost. Games take place outside in an amazing glacial valley of the Grabowa River. The place is filled with the laughter of happy children (above 7 years of age), their parents and guardians. Labyrinths constitute the most interesting attraction, however in the offer there is also a balloon catapult, mega soap bubbles, wicker whistles, an outdoor game "What is the wind in the willows about?". You can also get to know more about the occurrence and use of peat.