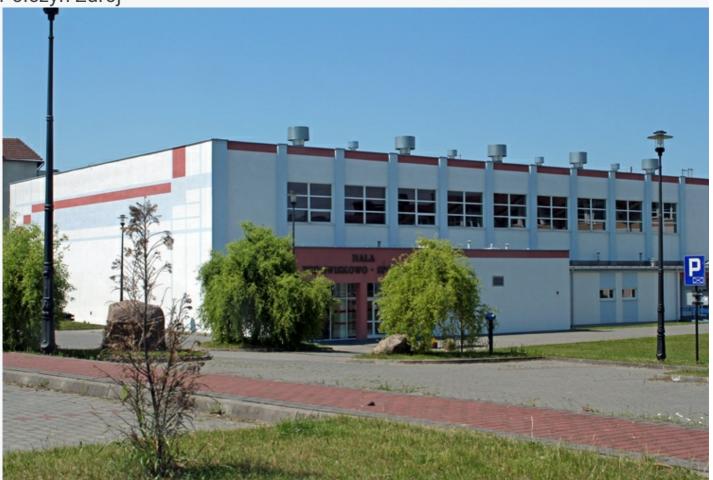

## The entertainment and sports arena

Połczyn Zdrój

The arena is located near the intersection of Mieszka I and Strażacka Streets.

The entertainment and sports arena in Połczyn-Zdrój is the biggest one in the town. The area is suitable for practicing various sports games, including indoor football, basketball, volleyball, handball and tennis. The arena is equipped with the stands for approx. 370 spectators, including people with disabilities. The arena has social facilities, including changing rooms, showers and toilets, coach rooms. There is a wellequipped gym. The use of the fitness room and gym is paid. The fee is PLN 8 for adults and PLN 6 for youth and students per hour. There is a large car park in front of the arena, including two parking spaces for the disabled. The building is adapted to the needs of the disabled. There are a number of amenities: a ramp leading to the entrance to the arena. Toilets as well as the entrance to the rooms and auditorium are properly adapted. The arena is the venue of sports, competitions, contests, but also of numerous

## **DETAILED INFORMATION**

ADDRESS

Mieszka I 19, Połczyn Zdrój

**PHONE** 

+48 94 366 22 91

COORDINATES

53.7613597781, 16.0991718121 53° 45' 41", 16° 5' 57"

Navigate to

Show on the map

Add to travel plan

entertainment and cultural events.